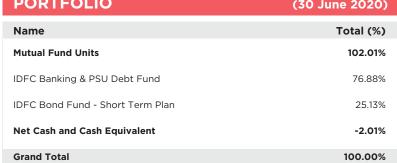

| space and optimizing the portiono yields. |                |
|-------------------------------------------|----------------|
| PORTFOLIO                                 | (30 June 2020) |
| Name                                      | Total (%)      |
| Mutual Fund Units                         | 102.01%        |
| IDFC Banking & PSU Debt Fund              | 76.88%         |
| IDFC Bond Fund - Short Term Plan          | 25.13%         |
| Net Cash and Cash Equivalent              | -2.01%         |